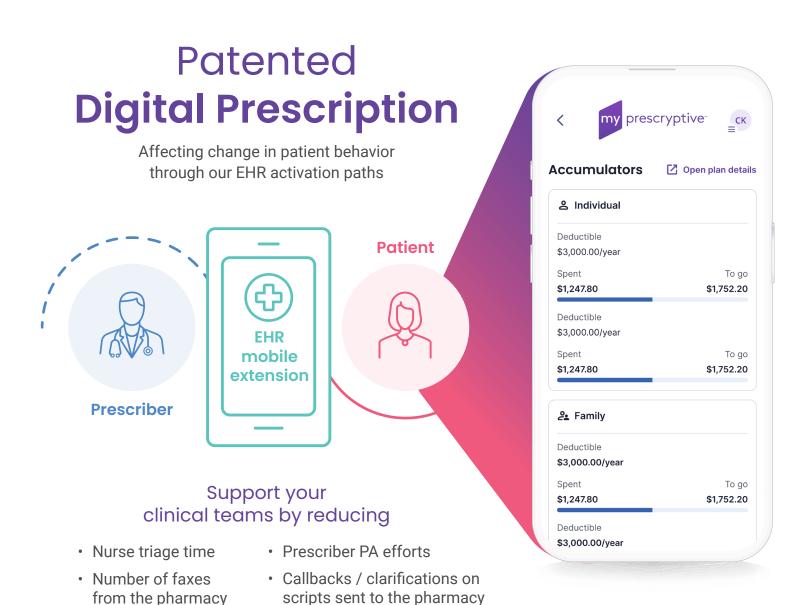

## Capture and retain patients in MyChart

Prescryptive's Epic extension combined with our patient-facing myPrescryptive medication shopping experience turns patients into active consumers of their healthcare.

## A clearer view into patient data

Access to the patient information your teams need to provide the best clinical decision support, resulting in better outcomes and lower costs Prescription data including first fills, refills, and abandonment fed back into Epic for outcomes reporting. Unlock prescription data to improve quality measures including value-based agreements (VBA), HEDIS scores, and STAR ratings